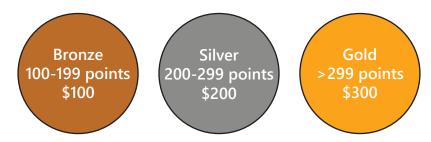

## **Cash Awards**

There are three cash award amounts based on the points status achieved. Cash awards are limited to the first 1300 eligible employees, are considered taxable income, and will be included on the October 31, 2025, paycheck. First-time cash award earners will receive a \$50 bonus added to their award.

The first 300 eligible employees to reach Gold status will receive \$300. The next 250 eligible employees to reach Gold or Silver status will receive \$200. The next 550 eligible employees to reach Gold, Silver, or Bronze status will receive \$100.